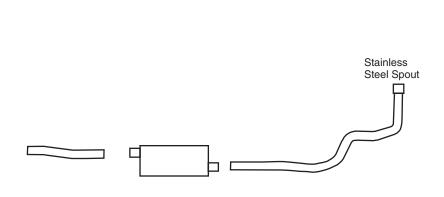

## KIT CONTAINS:

- (1) 17698 MUFFLER
- (1) 54010 PIPE
- (1) 45670 PIPE
- (3) 3" CLAMPS

## **APPLICATION DATA**

| Year    | Cyl. | Model & Engine                 | Int. Pipe | Muffler | Tail Pipe | Clamps |
|---------|------|--------------------------------|-----------|---------|-----------|--------|
| 1994-95 | 8    | K1500 w/5.7L, Welded Converter | 54010     | 17698   | 45670     | 3 (3)  |